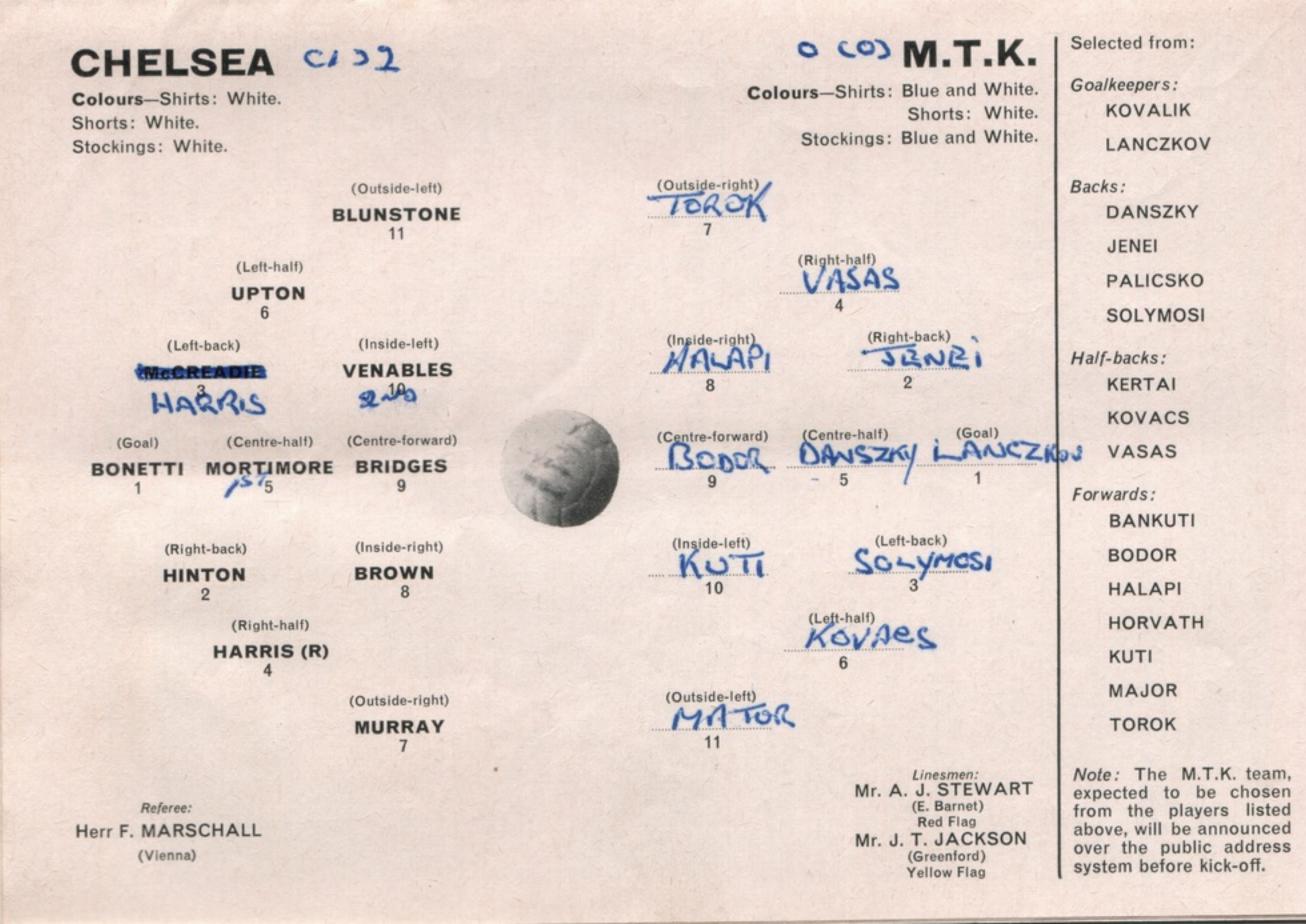

The teams were as follows:-

- M.T.K.—Kovalik; Keszler, Kovacs; Nagy, Danszky, Vasas; Sandor, Halapi, Bodor, Kuti, Szimcsak.
- Chelsea—Bonetti; Shellito, McCreadie; Venables, Mortimore, Harris (R.); Murray, Tambling, Mulholland, Moore, Blunstone.

As you will see on the team page, we have listed 16 players from whom—according to our latest advice—they will select.

Two of their international stars, halfback Nagy and outside-right Sandor, went on special training with the Hungarian national team last week, and are not expected to be released to play here tonight.