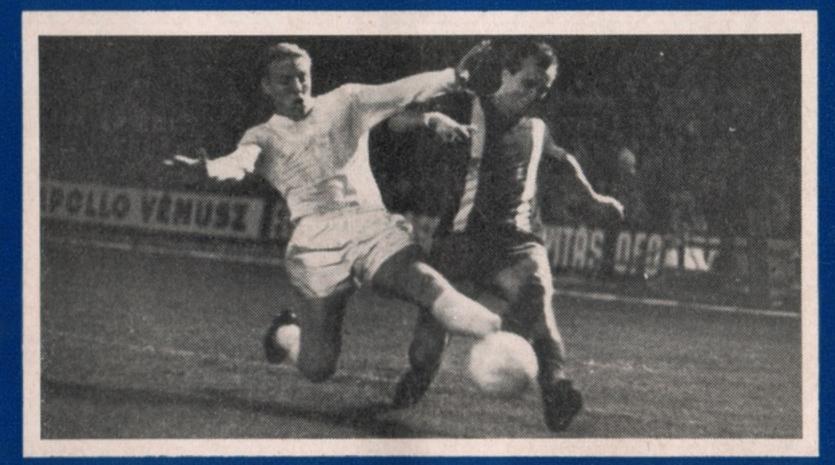

## **OUR FRONT COVER**

A brilliant action photograph of Ken Shellito tackling M.T.K. leftwinger Szimcsak in our match in Budapest in August. Ken, making rapid progress after his cartilage operation seven weeks ago, is now kicking a ball in training again and eagerly looking forward to the New Year—trainer Harry Medhurst says he will be ready to play again next month. his own goal by M.T.K. centre-half Danszky, and Bobby struck again 10 minutes later with one of his "specials" from the 18-yard line.