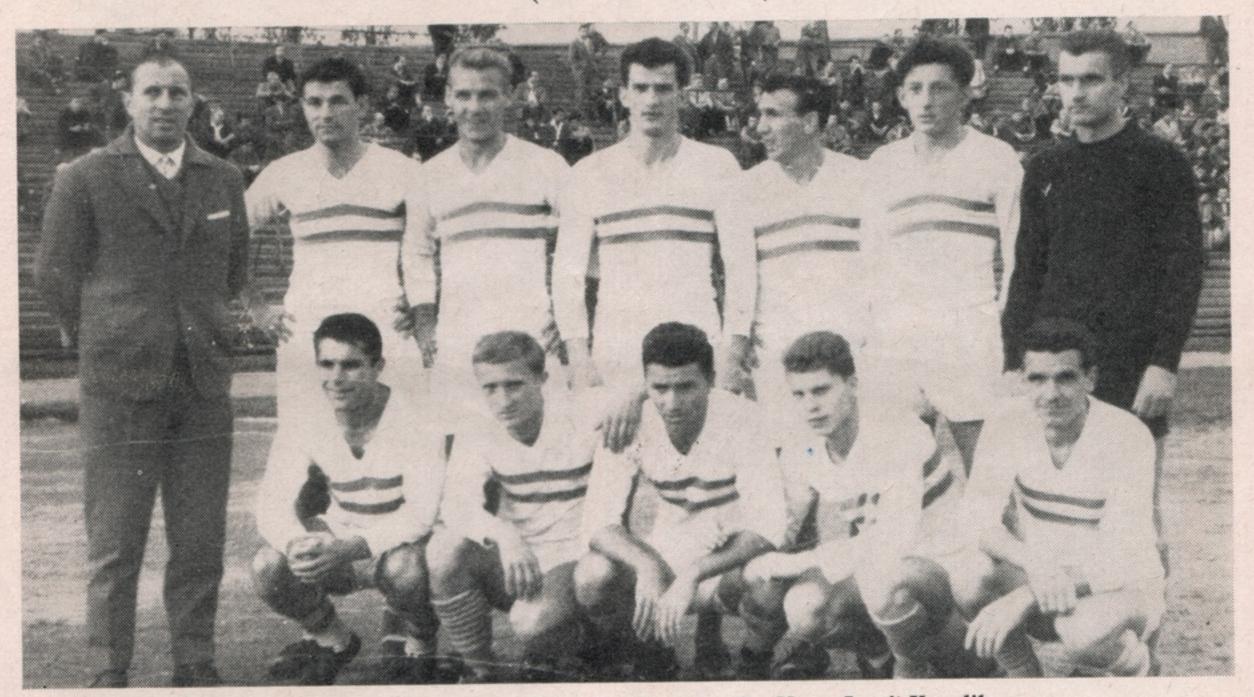

The teams were as follows:-

- M.T.K.—Kovalik; Keszler, Kovacs; Nagy, Danszky, Vasas; Sandor, Halapi, Bodor, Kuti, Szimcsak.
- Chelsea—Bonetti; Shellito, McCreadie; Venables, Mortimore, Harris (R.); Murray, Tambling, Mulholland, Moore, Blunstone.

M.T.K. are celebrating their 75th anniversary this season. They are the first Hungarian side to play at Stamford Bridge since they were here under the name of Red Banner on December 15, 1954.

That was before we had floodlights, yet the match attracted a 40,000 crowd—an excellent gate for a mid-week afternoon fixture so near to Christmas. Interest had unquestionably heightened because in the previous 13 months Hungary had defeated England 6-3 at Wembley and scored an even more shattering 7-1 victory in the return match in Budapest.